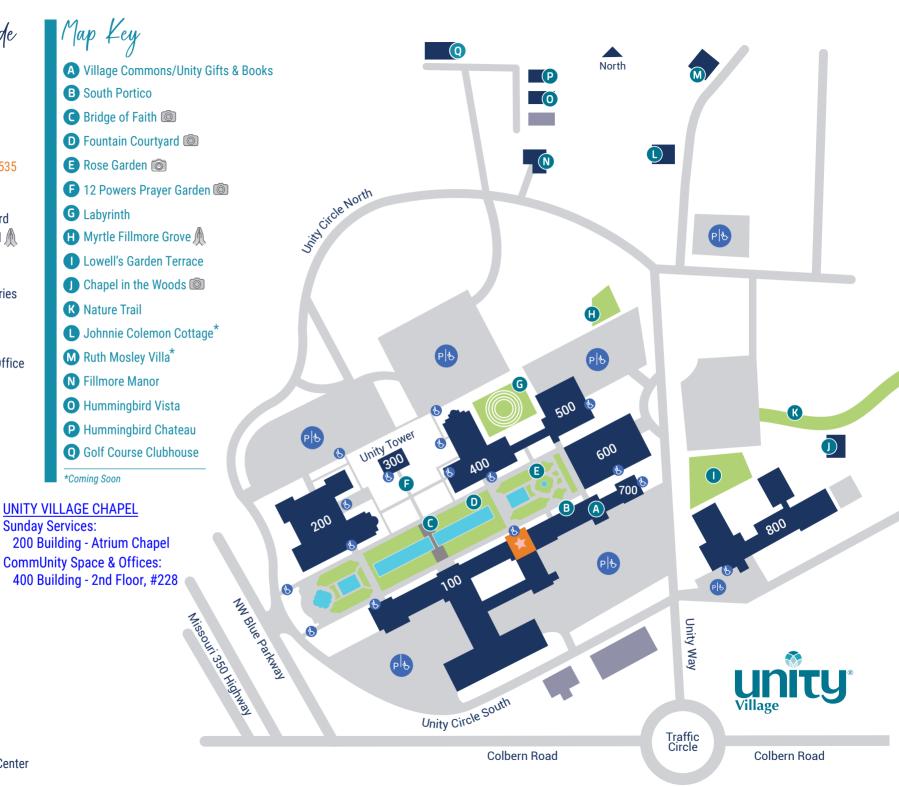

Building Guide

#### 100 Building

- Administration
- Unity Gifts & Books
- Unity Village Town Hall
- Village Commons
- Security ★ 816-347-5535

# 200 Building

- Atrium Chapel/Courtyard
- Dorothy Pierson Chapel 🎊
- Fitness Center
- Unity Prayer Ministry
- Unity Worldwide Ministries

# 300 Building

- Unity Tower
- Events and Weddings Office

#### 400 Building

- Archives
- Fillmore Chapel
- Peace Chapel 🛝
- People Support (Human Resources)
- Training Rooms
- Unity Village Chapel CommUnity Center

## 500 Building

- Grand Ballroom
- Ballrooms A-F

## 600 Building

Activities Center

## 700 Building

The Fillmore Café

#### 800 Building

· Hotel and Conference Center